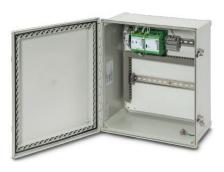

## **CONTROL CABINET**

#### RTU READY EX UPS 161408-1100665-DRX

Prewired control cabinet with power supply, battery backup, surge protective device, and circuit breaker for use with remote control and monitoring devices. The prewired control cabinet provides a 24 V DC power supply and surge protection for line power and antenna connections, and terminal blocks for easy connectivity, all mounted on standard NS 35 mounting rail.

The selected components provide a robust housing with reliable power. Simply add a radio, antenna, or controller to complete the system.

RAD-ACC-DS EDO 3 8-19-110 Issue 2

Phone: +1 215-674-1234 • Fax: +1 215-674-2731