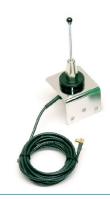

### **OMNIDIRECTIONAL ANTENNA**

RAD-900-ANT-OMNI-2-2-RSMA-2904801-DRX

900 MHz, gain: 2 dBi, polarization: linear, degree of protection: IP65, connection: RSMA (male), incl. 1.8 m / 6 ft. connecting cable and mounting bracket for wall mounting