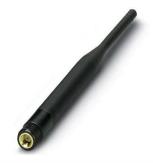

### **OMNIDIRECTIONAL WHIP ANTENNA**

RAD-ISM-900-ANT-OMNI-RPSMA-2885676

900 MHz, gain: 2 dBi, polarization: linear, degree of protection: IP55, connection: RSMA (male)