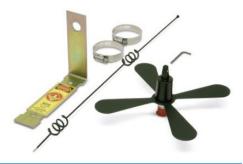

### **OMNIDIRECTIONAL ANTENNA**

RAD-ISM-900-ANT-OMNI-5-2867199-DRX

900 MHz, gain: 7 dBi, polarization: linear, opening angle: h/v 360°/30°, degree of protection: IP65, connection: N (female), incl. mounting bracket and mast clips