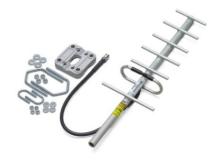

### **DIRECTIONAL ANTENNA**

RAD-ISM-900-ANT-YAGI-3-N-2867801-DRX

868 MHz / 900 MHz, gain: 5 dBi, polarization: linear, opening angle: h/v 168°/78°, degree of protection: IP65, connection: N (female), incl. mounting bracket and mast clips

### **DIRECTIONAL ANTENNA**

RAD-ISM-900-ANT-YAGI-10-N-5606614-DRX

 $868~MHz\ /\ 900~MHz,\ gain:\ 12~dBi,\ polarization:\ linear,\ opening angle:\ h/v\ 56°/46°,\ degree of protection:\ lP65,\ connection:\ N$  (female), incl. mounting bracket and mast clips