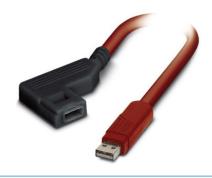

### **USB DATA CABLE**

RAD-CABLE-USB-2903447-DRX

Radioline - USB data cable for communication between the PC and Radioline devices, energy supply for diagnostics and configuration via the USB port of the PC, cable length:  $2\ m$  /  $6.5\ ft$ 