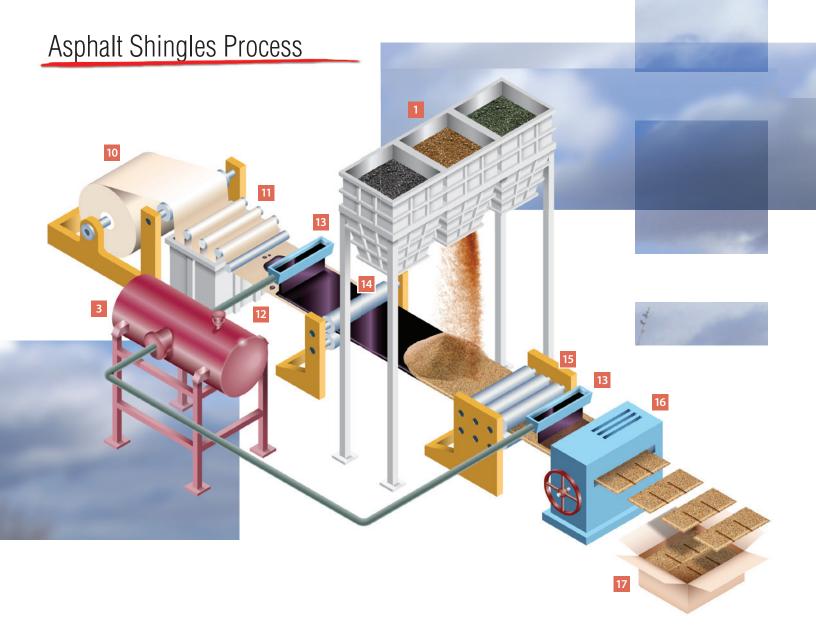

**3** Avensys

|    | APPLICATION                 | MEASUREMENT                           | AMETEK SOLUTION                    |
|----|-----------------------------|---------------------------------------|------------------------------------|
| 8  | Delivery Chute              | Point Level — RF Admittance           | The Point, Plugged Chute Detection |
| 9  | Static Grounding            | Static Grounding                      | Rota-Reel Static Grounding Reel    |
| 10 | Dry Felt                    | Web Tensioning – LDT                  | 950, 950MD Mill Duty LTD           |
| 11 | Dry Felt Accumulator        | Web Tensioning — LDT                  | 950, 950MD Mill Duty LTD           |
|    | Saturation Dip Tank         | Continuous Level – RF Admittance      | UIV Pro Level Transmitter          |
| 12 |                             | Point Level — RF Admittance HL and LL | The Point Level Switch             |
| 12 | Asphalt Spreader            | Continuous Level – RF Admittance      | UIV Pro Level Transmitter          |
| 13 |                             | Point Level — RF Admittance HL and LL | The Point Level Switch             |
| 14 | Coater Rollers              | Roller Position Feedback – LDT        | 950, 950MD Mill Duty LTD           |
| 15 | Coating & Surfacing Rollers | Roller Position Feedback – LDT        | 950, 950MD Mill Duty LTD           |
| 16 | Shingle Cutter              | Cutter Position Feedback – LDT        | 950, 950MD Mill Duty LTD           |
| 17 | Finished Product Packaging  | Position Feedback — LDT               | 950, 950MD Mill Duty LTD           |