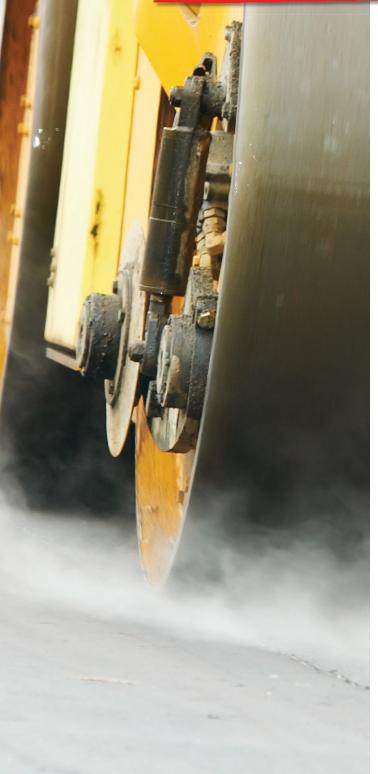

# **Measurement Solutions**



FOR ASPHALT PAVEMENT AND SHINGLE MANUFACTURING

- Level
- Pressure
- Linear Position
- Static Grounding



### The Products You Need for the Asphalt Industry



#### **Guided Wave Radar**

2-wire level gauge with an easy 3-step setup process = Class I, Div 1, Zone 0 installation = Special process separator for the most extreme conditions = Stable measurement through agitated surfaces, foam, and fine dust in the tank = Probe types and materials for all applications

Application: Cold Feed Bins



#### Open Air Radar Systems

10GHZ, 24GHz, & 80GHz FMCW Radar 2-wire loop powered with easy navigation Class I, Div 1, Zone 0 installation Measurement range up to 328 ft. Antenna types and materials for all applications

Application: Asphalt Storage Tank



#### **Universal IV Pro**

4th generati