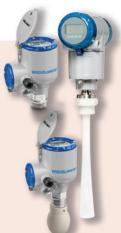

#### Open Air Radar Systems

10GHZ, 24GHz, & 80GHz FMCW Radar 2-wire loop powered with easy navigation Class I, Div 1, Zone 0 installation Measurement range up to 328 ft. Antenna types and materials for all applications