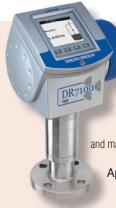

#### **Guided Wave Radar**

2-wire level gauge with an easy 3-step setup process = Class I, Div 1, Zone 0 installation = Special process separator for the most extreme conditions = Stable measurement through agitated surfaces, foam, and fine dust in the tank = Probe types and materials for all applications