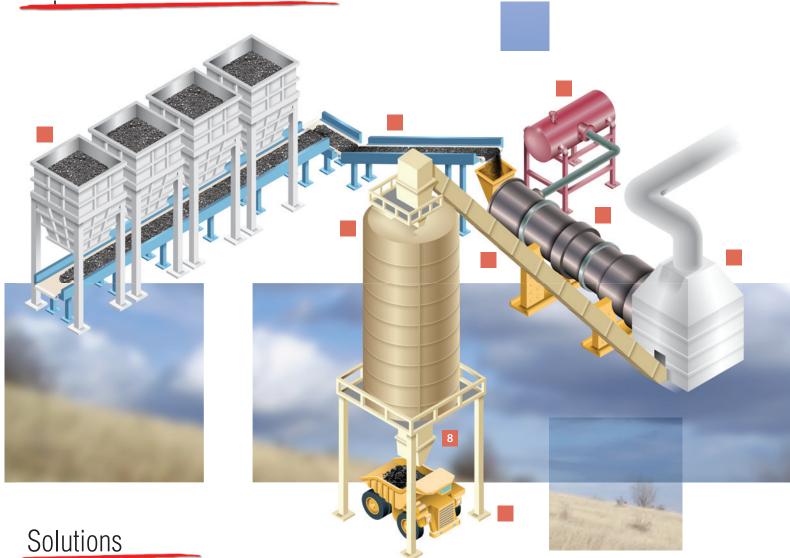

## Asphalt Hot Mix Process

|   | APPLICATION          | MEASUREMENT                           | AMETEK SOLUTION                                                   |
|---|----------------------|---------------------------------------|-------------------------------------------------------------------|
| 1 | Cold Feed Bins       | Continuous Level — Radar, GWR/TDR     | DRX400 and DRX500 Series Open Air Radar, DR7100 Guided Wave Radar |
|   |                      | Point Level — RF Admittance HL and LL | The Point, Plugged Chute Detection                                |
| 2 | Cold Feed Conveyer   | Continuous Level – Radar              | DRX400 and DRX500 Series Open Air Radar                           |
|   |                      | Point Level — RF Admittance           | The Point, Plugged Chute Detection                                |
| 3 | Asphalt Storage Tank | Continuous Level — Radar              | DRX400 and DRX500 Series Open Air Radar                           |
|   |                      | Point Level — RF Admittance HL and LL | The Point Level Switch                                            |
| 4 | Drum Mixer           | Point Level — RF Admittance           | The Point, Plugged Chute Detection                                |
| 5 | Dust Collector       | Continuous Level — Radar              | DRX400 and DRX500 Series Open Air Radar                           |
|   |                      | Point Level — RF Admittance HL and LL | The Point Level Switch                                            |
| 6 | Hot Mix Conveyor     | Point Level — RF Admittance           | The Point, Plugged Chute Detection                                |
| 7 | Storage Silo         | Continuous Level — Radar              | DRX400 and DRX500 Series Open Air Radar                           |
|   |                      | Point Level — RF Admittance HL and LL | The Point, Plugged Chute Detection                                |

**3** Avensys

|    | APPLICATION                 | MEASUREMENT                           | AMETEK SOLUTION                    |
|----|-----------------------------|---------------------------------------|------------------------------------|
| 8  | Delivery Chute              | Point Level — RF Admittance           | The Point, Plugged Chute Detection |
| 9  | Static Grounding            | Static Grounding                      | Rota-Reel Static Grounding Reel    |
| 10 | Dry Felt                    | Web Tensioning – LDT                  | 950, 950MD Mill Duty LTD           |
| 11 | Dry Felt Accumulator        | Web Tensioning — LDT                  | 950, 950MD Mill Duty LTD           |
|    | Saturation Dip Tank         | Continuous Level – RF Admittance      | UIV Pro Level Transmitter          |
| 12 |                             | Point Level — RF Admittance HL and LL | The Point Level Switch             |
| 12 | Asphalt Spreader            | Continuous Level – RF Admittance      | UIV Pro Level Transmitter          |
| 13 |                             | Point Level — RF Admittance HL and LL | The Point Level Switch             |
| 14 | Coater Rollers              | Roller Position Feedback – LDT        | 950, 950MD Mill Duty LTD           |
| 15 | Coating & Surfacing Rollers | Roller Position Feedback – LDT        | 950, 950MD Mill Duty LTD           |
| 16 | Shingle Cutter              | Cutter Position Feedback – LDT        | 950, 950MD Mill Duty LTD           |
| 17 | Finished Product Packaging  | Position Feedback — LDT               | 950, 950MD Mill Duty LTD           |