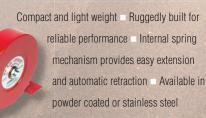

#### Rota-Reel

Applications: Static Grounding of Mobile Equipment During Loading and Unloading

www.avensys.com | info@avensys.com | 1-888-965-4700