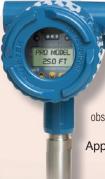

#### **Universal IV Pro**

4th generation RF Continuous system Use for: conductive, insulating, and heavy/light coating Measurement span from 1 in (25 cm) to 800 ft (244 m) with no dead zone areas Immune to tank obstructions such as nozzles, ladders, pipes, and agitators Applications: Saturation Dip Tank, Asphalt Spreader