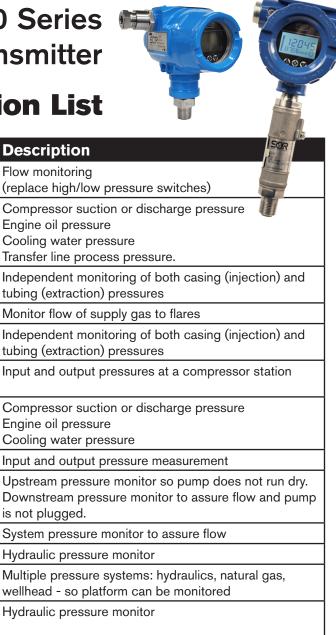

## 800 & 1800 Series Pressure Transmitter

Sales for general repair and replacement of field

General repair and replacement of field equipment

Pipe pressure monitor for alarm

equipment

Industrial

Food & Beverage